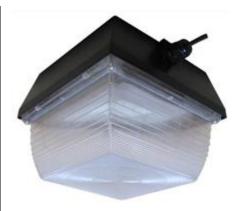

## Canopy Lighting Fixtures 40W, 60W, 80W, 90W

| Replaces          | MH lamp 125W, 150W, 200W, 320W               |
|-------------------|----------------------------------------------|
| Electrical        |                                              |
| Input Voltage     | AC 85 to 265V AC / AC 100 – 277 VAC(90W)     |
| Frequency         |                                              |
| Power Factor      |                                              |
| Bulb Type         | LED Canopy                                   |
| Optical           |                                              |
| Color Temperature |                                              |
| Lumens            | 3250, 5400-6000 / 7200-8000 / 7650           |
| CRI               |                                              |
| Beam Angle        | 120°                                         |
| Mechanical        |                                              |
| Wattages          | 40W, 60W, 80W, 90W                           |
| Bulb Shape        |                                              |
| Base Type         |                                              |
| Temperature Range | -20°C to +45°C                               |
| Material          | Aluminum die-casting + PC                    |
| Lifespan          | 50,000 hours                                 |
| Warranty          | 3 years                                      |
| Size              |                                              |
| Dimensions        | 634x123x78mm / 1229x123x78mm / 1629x123x78mm |
| Net Weight        |                                              |
| Certificates      |                                              |
| Certificates      | IP65 Certified: Cul/UL DLC (Pending)         |
| SKU               |                                              |
| 40W               | SX-CA-40                                     |
| 60W               | SX-CA-60                                     |
| 80W               | SX-CA-80                                     |
| 90W               | SX-CA-90                                     |

Energy efficient parking garage and canopy lighting fixtures are great for any outdoor or damp/wet indoor area, ceiling, or wall-mounted. Excellent for lighting residential exteriors, entry ways, stairways, walkways, perimeters, parking garages, storage areas, warehouses, or indoor wet/damp rated locations. LED Canopy fixtures are perfect when needing new energy efficient fixtures or to replace current HPS or HID fixtures in order to save energy. The LED and 50,000 hour lamp life induction lighting technology allows instant on/off capabilities and starts below zero degree Fahrenheit temperatures. Save over 50% energy when retrofitting current old HPS or HID fixtures with these new LED canopy fixtures.