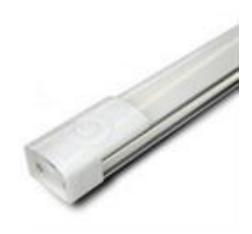

This Light Bar, with integrated touch switch, is a solid strip light suitable for hidden and cabinet lighting. The integrated touch switch allows power on and off, of single or multiple strips. This innovative strip lighting is suitable for the most demanding situations.