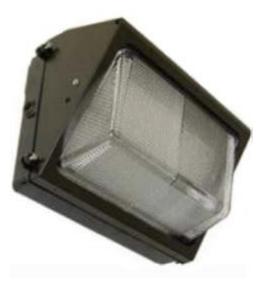

| Wall Pack 40W / 75W / 120W |                                                      |
|----------------------------|------------------------------------------------------|
| Replaces                   | 150W / 250W / 400W                                   |
| •                          | MH/HPS                                               |
| Electrical                 | <u> </u>                                             |
| Input Voltage              | 100-277v                                             |
| Frequency                  |                                                      |
| Power Factor               |                                                      |
| Bulb Type                  | LED                                                  |
| Optical                    |                                                      |
| Color Temperature          | 3000k / 5500k / 6000k                                |
| Lumens                     | 3655 / 6375 / 10,200                                 |
| CRI                        | >80                                                  |
| Beam Angle                 | 120°                                                 |
| Mechanical                 |                                                      |
| Wattages                   | 40W, 75W, 125W                                       |
| Bulb Shape                 |                                                      |
| Base Type                  |                                                      |
| Temperature Range          | -40 to +45 degrees Celsius                           |
| Material                   | aluminum die-casting                                 |
| Lifespan                   | 50,000 hours                                         |
| Warranty                   | 5 years                                              |
| Size                       |                                                      |
| Dimensions                 | 13.2 x 9.8 x 7.9" / 13.2 x 9.8 x 7.9" / 17.8x9.8x13" |
| Net Weight                 | 3.8 kg                                               |
| Certificates               |                                                      |
| Certificates               | cUL/UL/DLC/ROHS/CE/FCC Compliant                     |
| SKU                        |                                                      |
| 40W                        | SX-WP-40                                             |
| 75W                        | SX- WP-75                                            |
| 120W                       | SX- WP-120                                           |

LED wall pack fixtures save money on electricity and maintenance costs. Easily replace current metal halide (MH) HID, high pressure sodium (HPS), or mercury vapor (MV) fixtures with these new wall packs. Not only will typical energy usage and electric bills be cut by over 50%, the area surrounding the wall packs will be brightened up. New wall packs not only save energy, but have an extremely long lamp life which eliminates maintenance costs. They also put out a more natural white daylight type color that allows us to see better. Since they run cool, there is no discoloration of the lens over time.